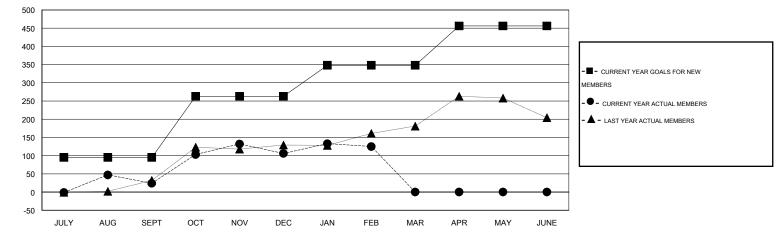

## LOCATION PHILIPPINES

|               |                  | Clubs             |                  |                  | Members               |                    |                                     |                    |                  |  |
|---------------|------------------|-------------------|------------------|------------------|-----------------------|--------------------|-------------------------------------|--------------------|------------------|--|
|               | RESU             | LTS FOR 2015-2016 |                  |                  | RESULTS FOR 2015-2016 |                    |                                     |                    |                  |  |
| QUARTER       | NEW CLUB<br>GOAL | NEW CLUBS         | DROPPED<br>CLUBS | NET<br>GAIN/LOSS | QUARTER               | NEW MEMBER<br>GOAL | CHARTER AND<br>NEW MEMBERS<br>ADDED | DROPPED<br>MEMBERS | NET<br>GAIN/LOSS |  |
| JULY/AUG/SEPT | 2                | 4                 | 3                | 1                | JULY/AUG/SEPT         | 95                 | 143                                 | 119                | 24               |  |
| OCT/NOV/DEC   | 4                | 2                 | 1                | 1                | OCT/NOV/DEC           | 168                | 167                                 | 85                 | 82               |  |
| JAN/FEB/MAR   | 1                | 1                 | 0                | 1                | JAN/FEB/MAR           | 85                 | 56                                  | 37                 | 19               |  |
| APR/MAY/JUNE  | 2                | 0                 | 0                | 0                | APR/MAY/JUNE          | 108                | 0                                   | 0                  | 0                |  |