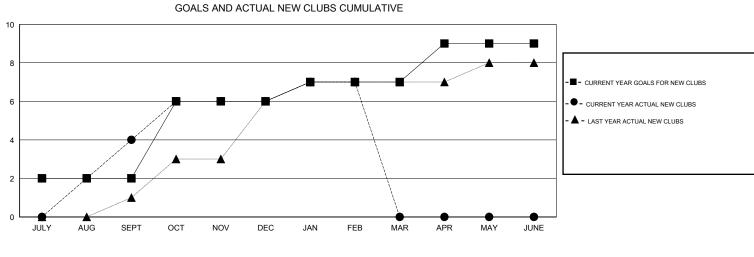

## LOCATION PHILIPPINES

|               |                  | Clubs             |                  |                  | Members               |                    |                                     |                    |                  |  |
|---------------|------------------|-------------------|------------------|------------------|-----------------------|--------------------|-------------------------------------|--------------------|------------------|--|
|               | RESU             | LTS FOR 2015-2016 |                  |                  | RESULTS FOR 2015-2016 |                    |                                     |                    |                  |  |
| QUARTER       | NEW CLUB<br>GOAL | NEW CLUBS         | DROPPED<br>CLUBS | NET<br>GAIN/LOSS | QUARTER               | NEW MEMBER<br>GOAL | CHARTER AND<br>NEW MEMBERS<br>ADDED | DROPPED<br>MEMBERS | NET<br>GAIN/LOSS |  |
| JULY/AUG/SEPT | 2                | 4                 | 3                | 1                | JULY/AUG/SEPT         | 95                 | 143                                 | 119                | 24               |  |
| OCT/NOV/DEC   | 4                | 2                 | 1                | 1                | OCT/NOV/DEC           | 168                | 167                                 | 85                 | 82               |  |
| JAN/FEB/MAR   | 1                | 1                 | 0                | 1                | JAN/FEB/MAR           | 85                 | 56                                  | 37                 | 19               |  |
| APR/MAY/JUNE  | 2                | 0                 | 0                | 0                | APR/MAY/JUNE          | 108                | 0                                   | 0                  | 0                |  |